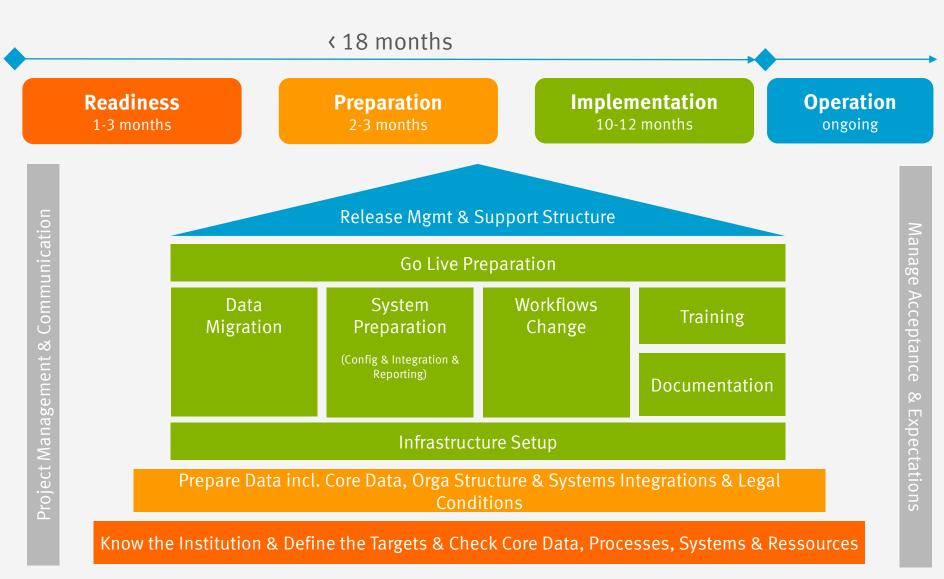

# Implementation Model Explained in 3min

powered by

< 18 months

**Readiness** 

**Preparation** 2-3 months 1-3 months

**Implementation** 10-12 months

**Operation** ongoing

< 18 months

Readiness
1-3 months

**Preparation** 2-3 months

Implementation
10-12 months

**Operation** ongoing

Manage Acceptance & Expectations

Project Management & Communication

< 18 months

Readiness

1-3 months

**Preparation** 2-3 months

**Implementation** 10-12 months

**Operation** ongoing

Manage Acceptance

Know the Institution & Define the Targets & Check Core Data, Processes, Systems & Ressources

< 18 months

**Readiness** 

1-3 months

**Preparation** 2-3 months

Implementation 10-12 months

**Operation** ongoing

Manage Acceptance

niect Management & Communication

Prepare Data incl. Core Data, Orga Structure & Systems Integrations & Legal Conditions

Know the Institution & Define the Targets & Check Core Data, Processes, Systems & Ressources

<18 months

Readiness
1-3 months

**Preparation** 2-3 months

Implementation
10-12 months

**Operation** ongoing

Manage Acceptance

Project Management & Communication

The basis for everything is a close collaboration between the Universities, CRIS.NRW and Partners

**Conditions** 

Know the Institution & Define the Targets & Check Core Data, Processes, Systems & Ressources