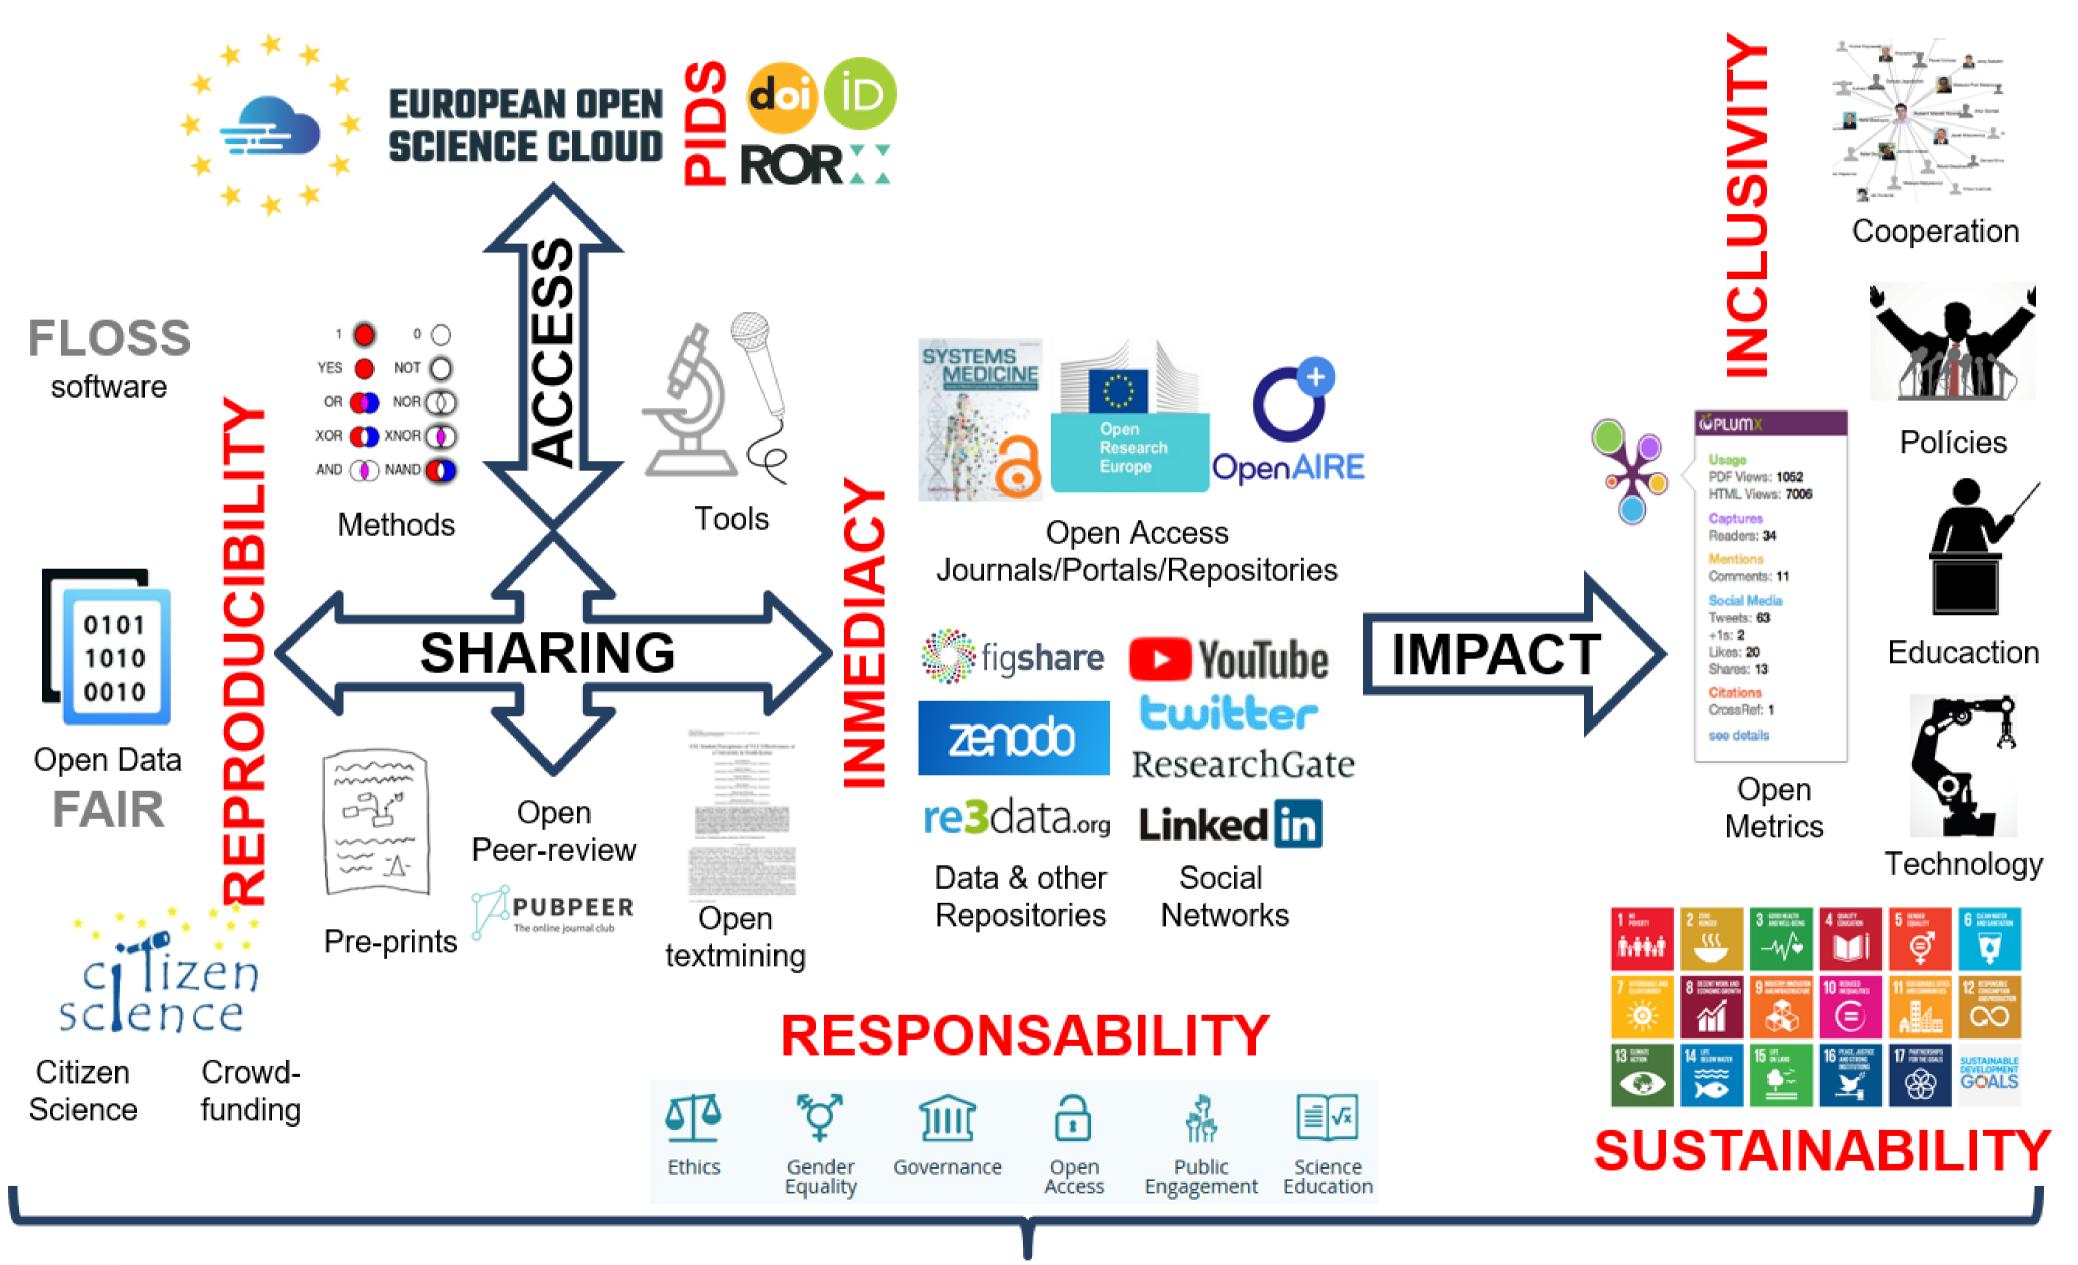

# **OPEN SCIENCE**

CSIC

PROJECTS

### **EVALUATION** TOOL

INDICATORS

INDIVIDUAL

### **CRIS OF THE CSIC**

| ction<br>ta  | Und indicated by the second se | B INSTITUTE<br>LEVEL |
|--------------|--------------------------------------------------------------------------------------------------------------------------------------------------------------------------------------------------------------------------------------------------------------------------------------------------------------------------------------------------------------------------------------------------------------------------------------------------------------------------------------------------------------------------------------------------------------------------------------------------------------------------------------------------------------------------------------------------------------------------------------------------------------------------------------------------------------------------------------------------------------------------------------------------------------------------------------------------------------------------------------------------------------------------------------------------------------------------------------------------------------------------------------------------------------------------------------------------------------------------------------------------------------------------------------------------------------------------------------------------------------------------------------------------------------------------------------------------------------------------------------------------------------------------------------------------------------------------------------------------------------------------------------------------------------------------------------------------------------------------------------------------------------------------------------------------------------------------------------------------------------------------------------------------------------------------------------------------------------------------------------------------------------------------------------------------------------------------------------------------------------------------------|----------------------|
| CAS<br>PROMO |                                                                                                                                                                                                                                                                                                                                                                                                                                                                                                                                                                                                                                                                                                                                                                                                                                                                                                                                                                                                                                                                                                                                                                                                                                                                                                                                                                                                                                                                                                                                                                                                                                                                                                                                                                                                                                                                                                                                                                                                                                                                                                                                | RODUCTIVITY          |