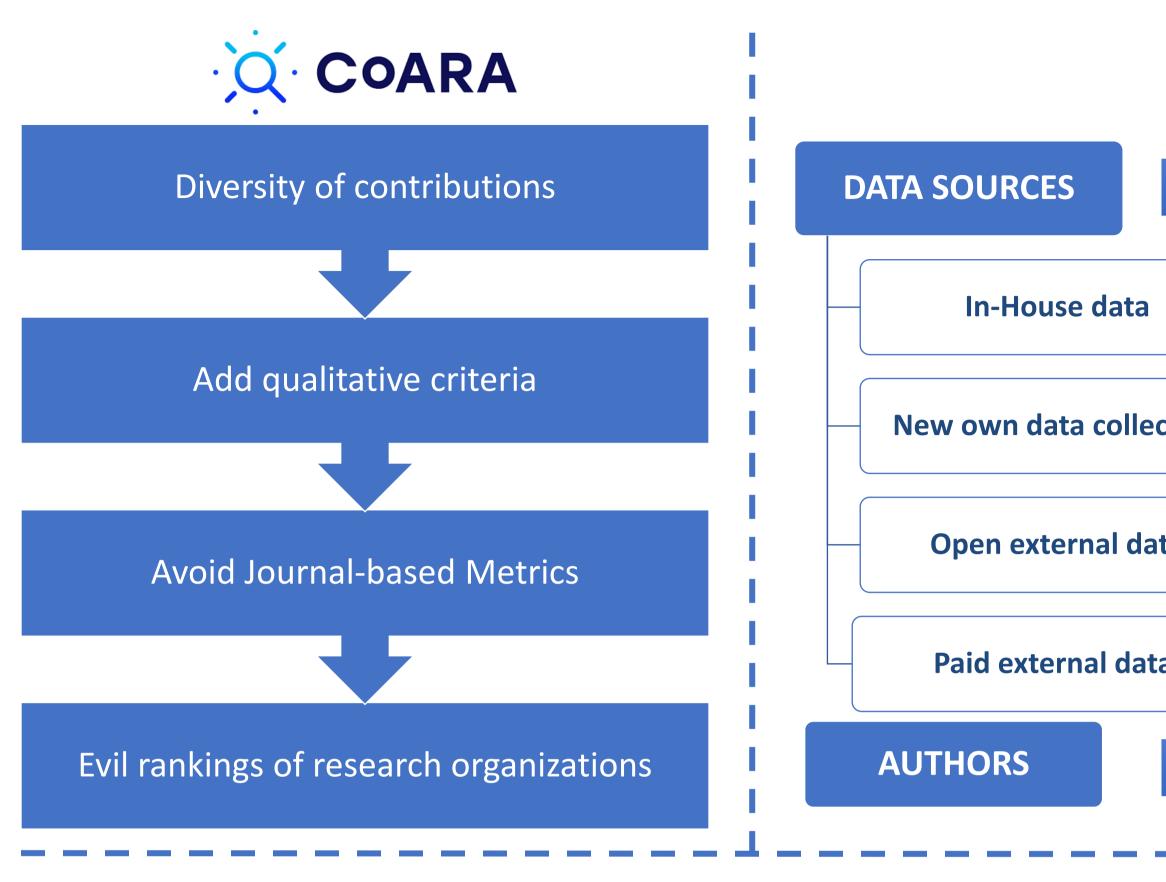

- Top 5 PRO in Europe
- +20% Spanish research output
- No proper public CRIS

Spanish CoARA National Chapter

Agency)

| <section-header><section-header><section-header></section-header></section-header></section-header> |                 |                      |
|-----------------------------------------------------------------------------------------------------|-----------------|----------------------|
|                                                                                                     | DORA<br>LEIDEN  | Developing more r    |
|                                                                                                     |                 | Consider better cla  |
|                                                                                                     |                 | Measuring also out   |
|                                                                                                     | OPEN<br>SCIENCE | Quantifying open a   |
|                                                                                                     |                 | Improving use and    |
|                                                                                                     |                 | RRI: Mandatory co    |
|                                                                                                     | CoARA           | More sources and     |
|                                                                                                     |                 | Self-evaluation Nar  |
|                                                                                                     |                 | Diversity and inclus |
|                                                                                                     |                 |                      |

CSIC, CRUE (Spanish Rectors' Conference) and ANECA (National Evaluation)

- relative indicators
- assifications (250->2000)
- stcomes, not only outputs
- activities and products
- l understanding of altmetrics
- onflicts of interests
- variables (200-400)
- rratives

ision: Genre, minorities, multilinguism, SDGs